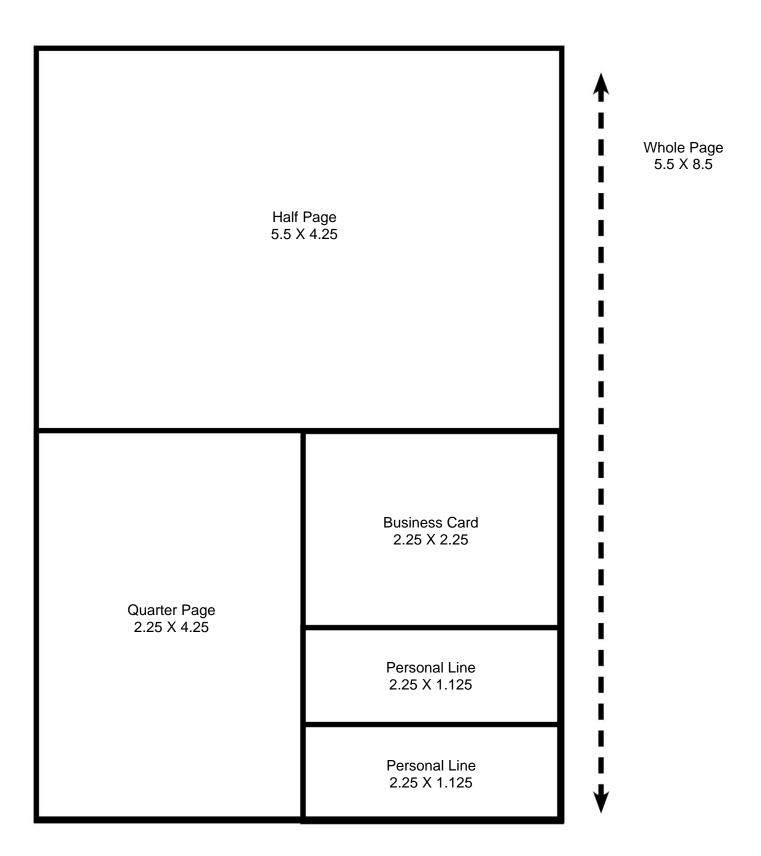

| P.O. Box 11    | ymphony Association<br>7<br>CA 90637-0117 | <ul><li>□ Whole Page \$600</li><li>□ Half Page \$400</li><li>□ Quarter Page \$225</li><li>□ Business Card Size \$125</li><li>□ Personal Line \$35</li></ul> |  |
|----------------|-------------------------------------------|-------------------------------------------------------------------------------------------------------------------------------------------------------------|--|
| Name:          |                                           |                                                                                                                                                             |  |
|                | Pr                                        | int name(s) as you wish to appear in program                                                                                                                |  |
| Address:       |                                           |                                                                                                                                                             |  |
| City:          |                                           |                                                                                                                                                             |  |
| State:         |                                           | Zip:                                                                                                                                                        |  |
| Telephone: _   |                                           | Email Address:                                                                                                                                              |  |
| Special instru | ctions or notes:                          |                                                                                                                                                             |  |
|                |                                           |                                                                                                                                                             |  |
|                |                                           |                                                                                                                                                             |  |

## **Pricing**

Whole Page: \$600Half Page: \$400

Quarter Page: \$225

Business Card Size: \$125

Personal Line: \$35

Purchased ads will be included in all programs during the season, receive recognition across our social media platforms (Facebook, Instagram, Twitter), logo on our official website, ad displayed at the concert venue, and be acknowledged as a sponsor during concert announcements and promotional materials. This package boosts your brand visibility and strengthens your partnership with the La Mirada Symphony!